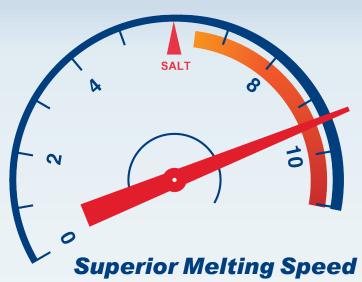

## Fast Acting - Long Lasting Hillyard Ice Melter Melts More

Hillyard Ice Melter gets you to a safe surface faster, with less cost and application issues than a bag of calcium chloride.

Melt values determined utilitzing Strategic Highway Research Program testing methodology SHRP H-205.1