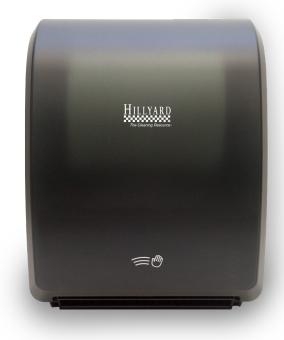

--|----------------------------------|---------------------|-----------------------------|----------------|
| PAP430190 | Hillyard <sup>®</sup> Electronic Hand Towel<br>Dispenser | Black<br>Translucent | 12.32 x 15.95 x 9.32             | 8.6 lbs.            | 14.25 x 10.5 x 18.125       | 54             |
| PAP430690 | Hillyard <sup>®</sup> Electronic Hand Towel<br>Dispenser | White<br>Translucent | 12.32 x 15.95 x 9.32             | 8.6 lbs.            | 14.25 x 10.5 x 18.125       | 54             |

#### Contact Hillyard to learn more about the Electronic Hand Towel Dispenser

The Hillyard<sup>®</sup> Electronic Hand Towel Dispenser is ADA Title III compliant when installed according to the guidelines outlined in the ADA Standards for Accessible Design.



hillyard.com • 800-365-1555