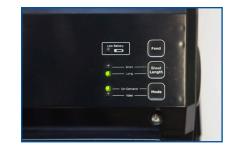

#### **Hassle-free**

While it's built to handle the pressures of everyday use, the Hillyard<sup>®</sup> Electronic Hand Towel Dispenser is also simple to maintain. The paper roll index allows for quick and easy loading. A translucent cover and low battery indicator light provide at a glance service. An intuitive, one-touch control panel allows staff to customize dispense mode to "on demand" or "valet" and towel length to 10" or 18" to meet any facility's needs. And hygienic, one-at-a-time dispensing encourages users to take only the toweling needed, reducing waste and cost.